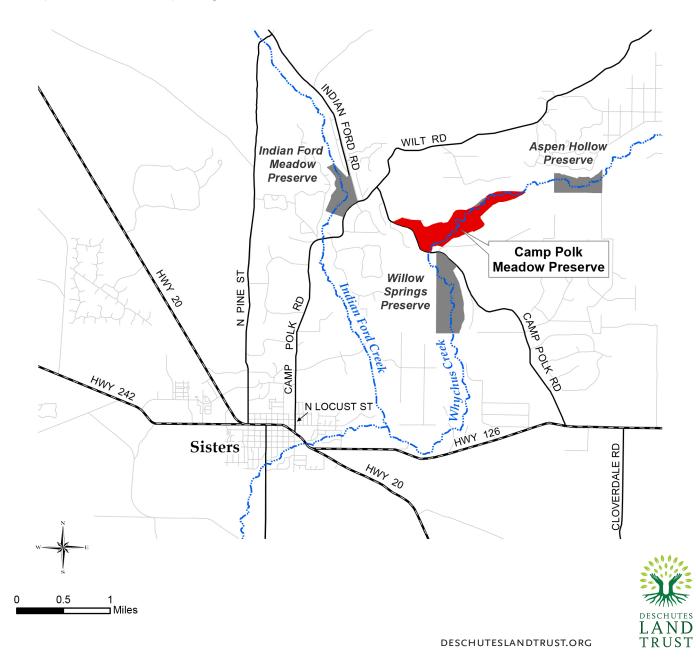

## DRIVING DIRECTIONS TO CAMP POLK MEADOW PRESERVE

Camp Polk Meadow Preserve Trailhead Coordinates (UTM NAD83): 618002, 4908855

## From Sisters:

Turn north onto N. Locust St. (Camp Polk Road). Drive 2.9 miles to the Camp Polk Road/Wilt Road intersection, then take a right on Camp Polk Road. Drive 0.4 miles and take a left at the Camp Polk Meadow Preserve entrance sign. Continue on a gravel road to the right until you see a kiosk and parking area.

## From Hwy 126 (Redmond, Madras, Prineville):

Turn onto Camp Polk Road (towards Aspen Lakes Golf Course). Drive 3 miles and take a right at the Camp Polk Meadow Preserve entrance sign. Continue on a gravel road to the right until you see a kiosk and parking area.

## From Hwy 20 (Bend, La Pine, Sunriver):

Take Hwy 20 towards Sisters. Turn right on Cloverdale Road (between mile markers 5 and 4). Continue driving until the Hwy 126 intersection. Take a left onto Hwy 126, drive 0.25 miles, and turn right onto Camp Polk Road. Drive 3 miles and take a right at the Camp Polk Meadow Preserve entrance sign. Continue on a gravel road to the right until you see a kiosk and parking area.