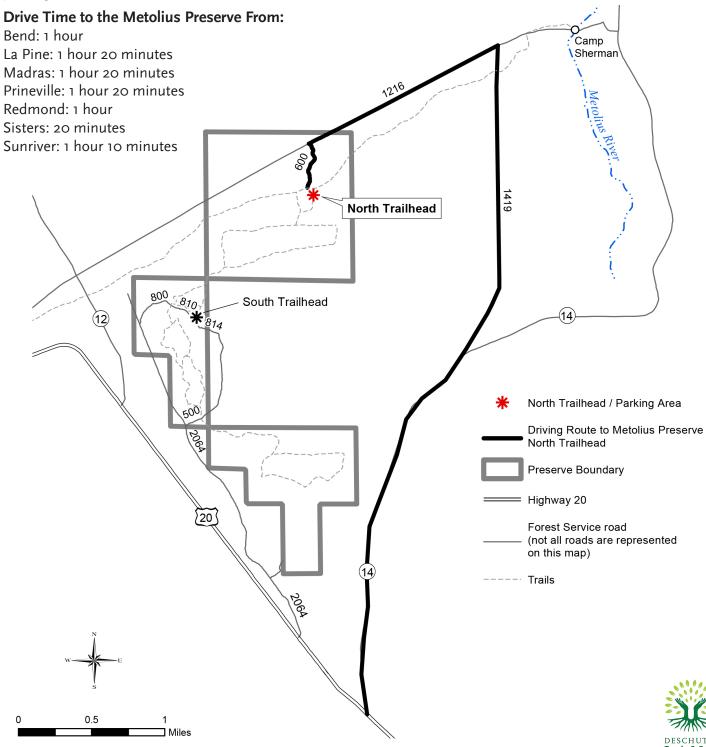

## **DRIVING DIRECTIONS TO METOLIUS PRESERVE**

## Metolius Preserve North Trailhead Coordinates (UTM NAD83): 604982, 4922115

## North Trailhead from Sisters:

Drive 9.8 miles west of Sisters on Hwy 20/126. Take a right on Road 14 (Camp Sherman/Metolius River turnoff). Drive 2.6 miles on Road 14 until you come to a "Y." Stay left (straight) at the "Y." Continue on Road 1419 for another 2.2 miles until you reach a stop sign. Turn left at the stop sign onto Road 1216. Drive 1.4 miles and then take a left onto Road 600 at the large Metolius Preserve welcome sign. Drive approximately 0.25 miles to the parking area.